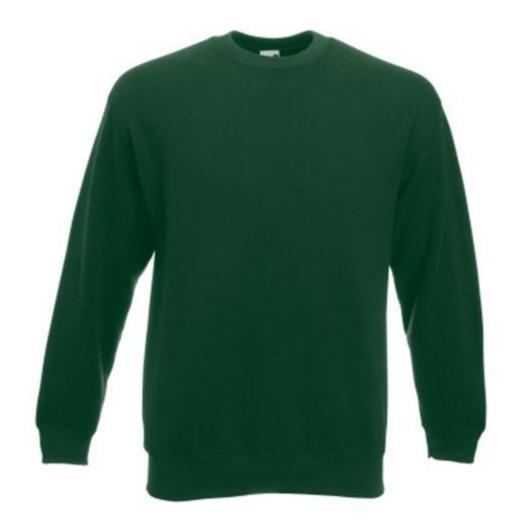

# FRUIT OF THE LOOM, CLASSIC SET-IN SWEAT, CLASSIC MEN'S HOODIE, FOREST GREEN, XL

## **Basic informations**

Size: XL

Package: 36/24

Length: 60 Width: 39.5

Height: 60

Color: Dark green

Size: XL

# **Specification**

Fruit of the Loom, Classic Set-in Sweat, Classic Men's Hoodie, Forest Green, XL. Lightweight classic men's sweatshirt, 80% cotton and 20% polyester, 280gm / m2, with light collar, sweatshirt and sleeves, great for embroidering, leisure and all activities. Branding: DTG, screen printing, flex, flock